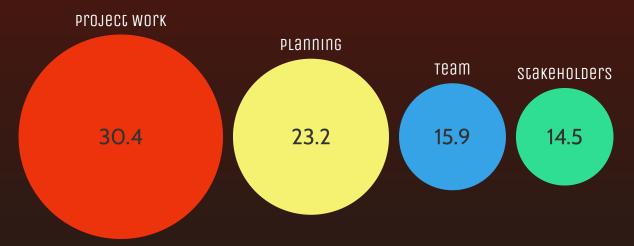

## Models

Mapping of Models Likely to be Used in Each Performance Domain

Uncertainly Planning
Project Work
Measurement
Stakeholders Team Delivery
Development Approach and Life Cycle

The Performance Domains that receive the most allocations are:
Project Work, Planning and Team.
From the total of 69 allocations, the chart below shows 58 placed in 4 Performance Domain (84%).

## Percentage of Models per Performance Domain

There are 22 types of Models allocated into 7 groups (Other Models, Change Models, Motivation Models, Complexity Models, Communication Models, Project Team Development Models, Situational Leadership® Models)